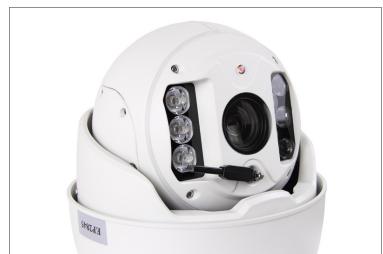

|                                       |                                                       |  |
| Anti-surge protection    | Max. 6000 Volts                                                                                  |                                       |                                                       |  |
| Installation method      | Wall mounted or ceiling mounted                                                                  |                                       |                                                       |  |
|                          |                                                                                                  |                                       |                                                       |  |

# GALLERY