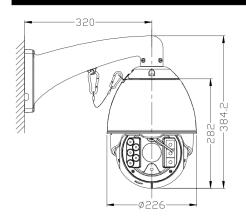

# **DIMENSION**

## Camera Specification

| -                        |                                                                                                  |                                       |                                                       |  |
|--------------------------|--------------------------------------------------------------------------------------------------|---------------------------------------|-------------------------------------------------------|--|
|                          | EP2345                                                                                           |                                       | EP2845                                                |  |
| Imaging Sensor           | 1/3" SONY                                                                                        | EXMOR PROGRESSIVE SCAN CMOS           | 1/2.8" SONY EXMOR PROGRESSIVE SCAN                    |  |
| DSP Solution             | TMS320DM3                                                                                        | 68                                    | TMS320DM368                                           |  |
| Effective Resolution     | 720P:1280*7                                                                                      | 20P                                   | 1080P:1920*1080P                                      |  |
| Minimun illumination     | Color 0.1Lux                                                                                     | B/W 0.01Lux IR ON 0Lux                | Color 0.1Lux B/W 0.01Lux IR ON 0Lux                   |  |
| White Balance            | Manual/Automatic                                                                                 |                                       |                                                       |  |
| S/N                      | >50dB >60dB                                                                                      |                                       |                                                       |  |
| Electric Shutter         | 1/25~1/10,000s                                                                                   |                                       |                                                       |  |
| Day/Night Mode           | Removable IR-cut filter                                                                          |                                       |                                                       |  |
| Focus Mode               | Manual/Automatic                                                                                 |                                       |                                                       |  |
| Focal length             | 4.7-84.6mm, 20x optical zoom                                                                     |                                       |                                                       |  |
| Zoom speed               | Estimate 2 seconds                                                                               |                                       |                                                       |  |
| Horizontal field of view | 54.1° (wide end) to 2.9° (tele end)                                                              |                                       |                                                       |  |
| Pan rotation             | 360°continues rotation horizontally                                                              |                                       |                                                       |  |
| Pan speed                | Keyboard speed:0.4°/s~300°/s preset rotation speed:300°/s                                        |                                       |                                                       |  |
| IR range                 | 80M - 120M                                                                                       |                                       |                                                       |  |
| IR control               | Smart IR Control                                                                                 |                                       |                                                       |  |
| Tilt rotation            |                                                                                                  |                                       |                                                       |  |
| Tilt speed               | eyboard speed:0.4°~150°/s preset rotation speed:250°/s                                           |                                       |                                                       |  |
| Digital zoom             | Support                                                                                          |                                       |                                                       |  |
| Total number of presets  | 128                                                                                              |                                       |                                                       |  |
| Cruise                   | 4 modes, each cruise can add 27 presets                                                          |                                       |                                                       |  |
| Cruise path              | 8 group (each group 32 preset position)                                                          |                                       |                                                       |  |
| Scan function            | Preset /Cruise scan / Pattern scan / Automatically scan                                          |                                       |                                                       |  |
| Alarm Input              | 4CH                                                                                              |                                       |                                                       |  |
| Alarm Output             | 2CH                                                                                              |                                       |                                                       |  |
| USB Port                 | 500GB                                                                                            |                                       |                                                       |  |
| Audio                    | 1 Input/1 Output                                                                                 |                                       |                                                       |  |
| Network Port             | 1 RJ45 10/100Base-T port                                                                         |                                       |                                                       |  |
| Network protocols        | TCP/IP_HTTP_DHCP_DDNS_PPPOE_FTP_SMTP_NTP_RTP/RTSP                                                |                                       |                                                       |  |
| Security Mode            |                                                                                                  |                                       | d password protection                                 |  |
| User authorization       | PTZ control Audio Intercom Video recording alarm control config playback check log Internet view |                                       |                                                       |  |
| Users                    | Maximum 10 users online live view simultaneously                                                 |                                       |                                                       |  |
| Privacy mask             | 4 regions                                                                                        |                                       |                                                       |  |
| Dual streaming           | Support                                                                                          |                                       |                                                       |  |
| Image resolution         |                                                                                                  | n Stream:1280×720<br>b-stream:760×480 | Main Stream:1920x1080; 1280×720<br>Sub-stream:760×480 |  |
| Video loss alert         | Sending E-mail, alarm signal output                                                              |                                       |                                                       |  |
| Motion/Alarm alert       | Alarm output□PC event□recording□capture□FTP upload□Send Email                                    |                                       |                                                       |  |
| Power Voltage            |                                                                                                  | DC15V (4A)                            |                                                       |  |
| Power Consumption        | 25W max                                                                                          |                                       |                                                       |  |
| Infrared LEDs            | 3rd Generation LED Array 8 PCS                                                                   |                                       |                                                       |  |
| IR Range                 | 100 - 120 meters                                                                                 |                                       |                                                       |  |
| Working Temperature      | Outdoor□-40□~65□, Indoor□-10□~50□                                                                |                                       |                                                       |  |
| Dimension                | Φ226×384mm                                                                                       |                                       |                                                       |  |
| Protection               | IP66 Rated Waterproof                                                                            |                                       |                                                       |  |
| Anti-surge protection    | Max. 6000 Volts                                                                                  |                                       |                                                       |  |
| Installation method      | Wall mounted or ceiling mounted                                                                  |                                       |                                                       |  |
|                          |                                                                                                  |                                       |                                                       |  |