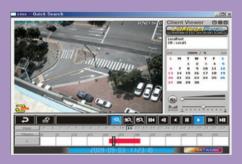

## FREE VMS/CMS

Without licensing fees, it supports for multiple sites surveillance, manages up to 256 cameras with up to 64 window layout. For various clients' needs, It also provides multiple-channel live view in full-screen mode, digital zoom on live view and playback, and e-map manager that shows where all the cameras are.