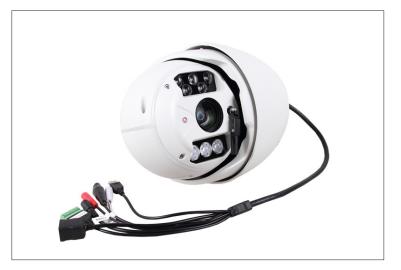

|                                       |                                                       |  |
| Anti-surge protection    | Max. 6000 Volts                                                                                  |                                       |                                                       |  |
| Installation method      | Wall mounted or ceiling mounted                                                                  |                                       |                                                       |  |
|                          |                                                                                                  |                                       |                                                       |  |

# GALLERY