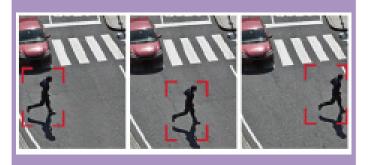

#### **FACIAL/MOTION DETECTION**

This is a function that is best for unmanned surveillances. It automatically captures a dynamic object and follows its movements