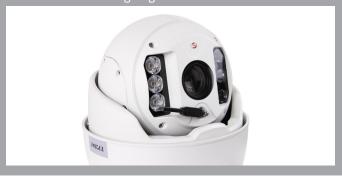

#### **IP66 WEATHERPROOF**

Vandal-resistant dome camera with IP66 weatherproof rated design, it adopts fully sealed Aluminum-alloy sealed structure to withstand rain, dust or physical attack for both indoor and outdoor applications.