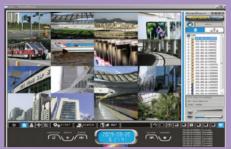

## FREE VMS/CMS

Without licensing fees, it supports for multiple sites surveillance, manages up to 256 cameras with up to 64 window layout. For various clients' needs, It also provides multiple-channel live view in full-screen mode, digital zoom on live view and playback, and e-map manager that shows where all the cameras are.