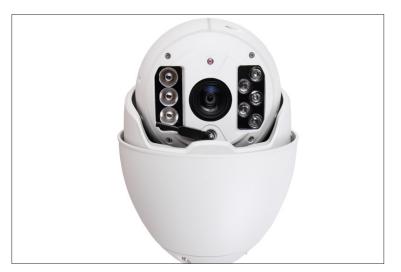

|                                       |                                                       |  |
| Anti-surge protection    | Max. 6000 Volts                                                                                  |                                       |                                                       |  |
| Installation method      | Wall mounted or ceiling mounted                                                                  |                                       |                                                       |  |
|                          |                                                                                                  |                                       |                                                       |  |

# GALLERY