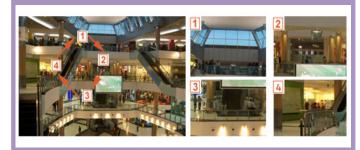

#### **FACIAL/MOTION DETECTION**

This is a function that is best for unmanned surveillances. It automatically captures a dynamic object and follows its movements