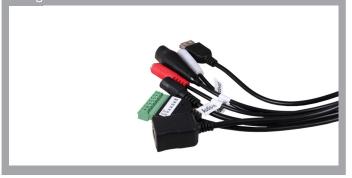

#### INTEGRATION SOLUTION

This IP camera is suitable for advanced IP surveillance solution, it has alarm input/output, audio input/output, as well as BNC local video output, USB port for local video storage.